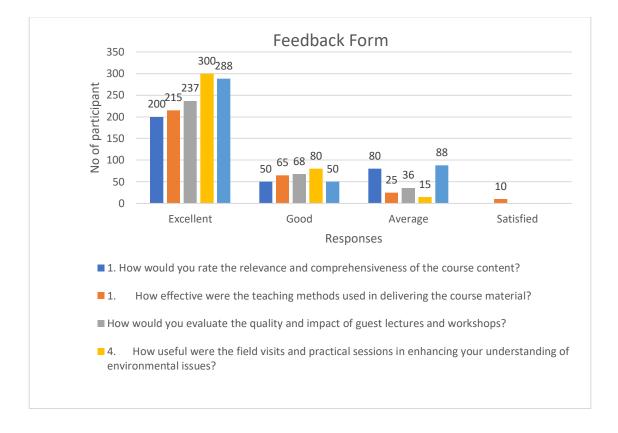

#### Feedback Form:

Shivaji Science College, Congress Nagar, Nagpur Environmental Studies

#### Session: 2023-2024

- 1. How would you rate the relevance and comprehensiveness of the course content?
  - Excellent
  - $\circ$  Good
  - Average
  - Satisfied

#### 2. How effective were the teaching methods used in delivering the course material?

- Excellent
- o Good
- Average
- Satisfied

#### 3. How would you evaluate the quality and impact of guest lectures and workshops?

- Excellent
- o Good
- Average
- Satisfied

# 4. How useful were the field visits and practical sessions in enhancing your understanding of environmental issues?

- Excellent
- $\circ$  Good
- Average
- Satisfied

- 5. How effective were the campus initiatives (e.g., green campus projects, waste management) in promoting environmental awareness?
  - a. Excellent
  - b. Good
  - c. Average
  - d. Satisfied